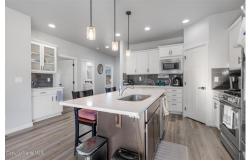

Windermere/Hayden, LLC 867 W Prairie Avenue Hayden, ID 83835 (208) 762-4888

LIKE NEW! Built 2020, 3BR/2BA Single Level Home. 1, 386 sq ft featuring laminate flooring, central A/C, quartz countertops, stainless steel appliances and quality craftsmanship throughout. Large slider door leading to the covered patio with hot tub! 8x10 shed and spacious 3 car tandem garage for all your toys and extra storage. Nice area of homes and easy access to Coeur d'Alene or Spokane!