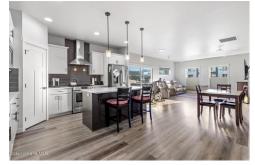

Windermere/Hayden, LLC 867 W Prairie Avenue Hayden, ID 83835 (208) 762-4888

LIKE NEW! Built 2020, 3BR/2BA Single Level Home. 1, 386 sq ft featuring laminate flooring, central A/C, quartz countertops, stainless steel appliances and quality craftsmanship throughout. Large slider door leading to the covered patio with hot tub! 8x10 shed and spacious 3 car tandem garage for all your toys and extra storage. Nice area of homes and easy access to Coeur d'Alene or Spokane!